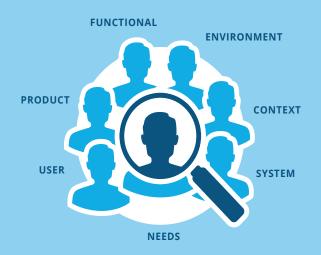

## **OUR CAPABILITIES**

NLR has decades of experience in designing user interfaces for the complex aviation domain. Using this broad experience and knowledge we are able to the generate 7 profiles of the desired HMI very quickly. In contrast with extensive user requirement analyses which might take weeks or even months, we ensure to start designing after just one day.

The resulting profiles provide us with guidelines for the succeeding incremental design cycles. Every cycle a skilled multi-disciplinary team works their way through 7 steps of this agile process, resulting in a working, and tested product every two weeks. In such a way, the customer and the team gain a growing insight in the solution quickly. The 747 design experience is fast, flexible and adaptable; the best solution is guaranteed within the available budget.