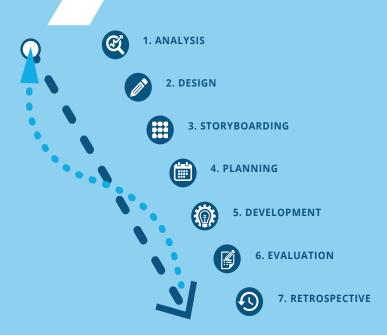

The resulting profiles provide us with guidelines for the succeeding incremental design cycles. Every cycle a skilled multi-disciplinary team works their way through 7 steps of this agile process, resulting in a working, and tested product every two weeks. In such a way, the customer and the team gain a growing insight in the solution quickly. The 747 design experience is fast, flexible and adaptable; the best solution is guaranteed within the available budget.

### THE 747 DESIGN EXPERIENCE BRINGS YOU:

- a skilled and experienced multi-disciplinary team
- customer involvement during the entire process
- no waste of your budget on tedious analyses
- a fast, flexible and adjustable process
- a state-of-the-art HMI that fits your needs